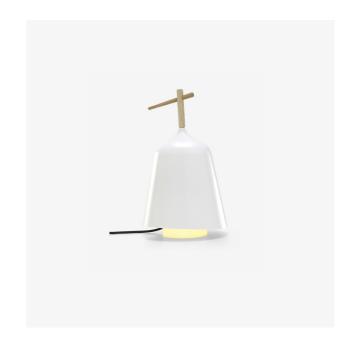

## **Description**

An outdoor light with an organic shape which will not fail to evoke a large flower, which becomes a source of light as evening comes. If not used on its support, its metal hook - treated to make it suitable for outdoor use - may be used to hook it onto a tree branch, for example. Shade and cylindrical diffuser in translucent rotomolded polyethylene (PE). Handle in turned wood - oiled ash. 5 m long black neoprene cable. No switch, no fitting - it is connected via a socket. Supplied with 1 x 15 W E 27 compact fluo spiral bulb, colour 840 (cold white). Outdoor light (Ingress protection rating IP65).