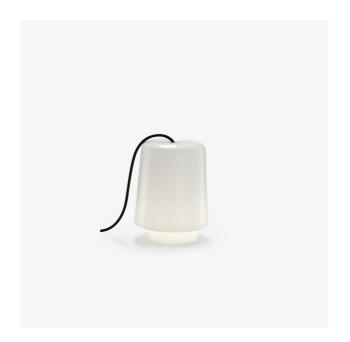

# **Description**

The ARIANE OUT light makes it possible to create an arrangement of points of light outdoors, either by using the (optional) hook or by looping the flex over a branch or even resting it on the ground or on a table. Shade in rotomoulded polyethylene (PE). Cylindrical diffuser in rotomoulded polyethylene. 5 m black neoprene cable. No switch. No fitting, the light is simply plugged in. Supplied with 1 x 15 W E 27 compact fluo spiral bulb, colour 840 (cold white). Outdoor light (ingress protection rating IP65).