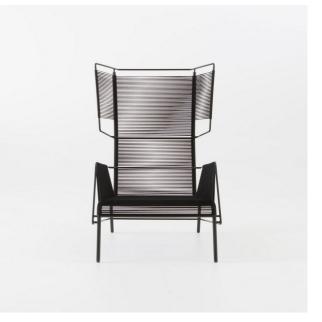

# ARMCHAIR BLACK INDOOR / OUTDOOR FIFTY.

# **Technical characteristics**

CONSTRUCTION

Structure and base in sanded black-lacquered steel with anti-corrosion treatment, finished in anti-UV treated black polyester lacquer. Protective gliders.

### COMFORT

Seat and back woven with 350 m of mass-dyed, anti-UV treated polypropylene cord. A seat/lumbar cushion in high resilience Bultex foam may be ordered as an option. This cushion is fitted with black cords with which it can be tied to the armchair frame to hold it in place.

# FABRICS

Sructure in black lacquered steel with grey, black or tobacco-coloured cord.

More information on www.ligne-roset.com

© Ligne Roset 2025