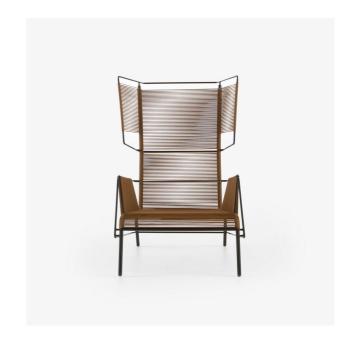

# ARMCHAIR TABAC INDOOR / OUTDOOR FIFTY.

#### CONSTRUCTION

Structure and base in sanded black-lacquered steel with anti-corrosion treatment, finished in anti-UV treated black polyester lacquer. Protective gliders.

## COMFORT

Seat and back woven with 350 m of mass-dyed, anti-UV treated polypropylene cord. A seat/lumbar cushion in high resilience Bultex foam may be ordered as an option. This cushion is fitted with black cords with which it can be tied to the armchair frame to hold it in place.

# **FABRICS**

Sructure in black lacquered steel with grey, black or tobacco-coloured cord.