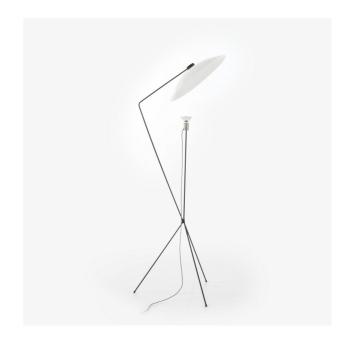

#### **Dimensions**

Height 1,950 mm  $\mid$  Width 700 mm  $\mid$  Depth 700 mm  $\mid$  Weight 8 kg

## **Description**

Solveig means 'path of the sun' in Swedish. Floor lamp with reflector in repoussé sheet steel in gloss white lacquer. The shade is connected to the base by a magnet, which enables the angle of the reflector to be modified. Solid tubular base ( $\emptyset$  10 mm) in black lacquered steel with black plastic gliders; matt nickel light fitting cover; grey textile cable; black foot switch. Supplied with 1 x 10W R30 LED bulb 3000K (warm white), angle of diffusion de 40°.