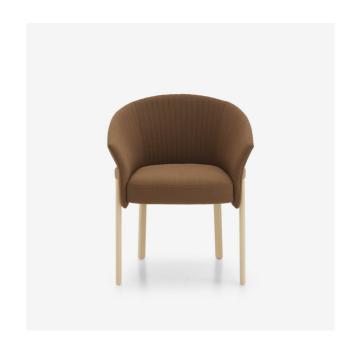

## CARVER CHAIR VALMY

## **Dimensions**

Height 810 mm | Width 610 mm | Depth 600 mm | Seat height 480 mm

## **Technical characteristics**

CONSTRUCTION: Structure in steel wire clad in injected foam. Base in bent solid beech, either anthracite-stained or finished with a natural varnish; or in black lacquered metal. Structure of seat in panels of plywood.

COMFORT: The back and armrests are composed of injected polyurethane foam (35 kg/m3 – 3.2 kPa), with the exterior clad in 110 g/m² polyester quilting. The seat is composed of high resilience polyurethane Bultex foam (42 kg/m3 - 4.8 kPa and 38 kg/m3 - 2.8 kPa) clad in 110 g/m² polyester quilting.

MAKING-UP: Interior of back cover quilted with polyether foam (21 kg/m3 - 3.1 kPa), with the motif created by an automated sewing robot. 5 mm baguette stitch detailing on seat. Covers may be removed by a professional.