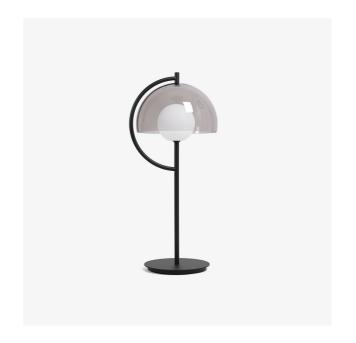

## Description

The design of the Hood light embodies the beauty of simple, geometric lines and shapes, corresponding to the architectural elements of the rooms and buildings which merge harmoniously around it. The smoked glass shade balances elegantly on the fine metal structure whilst enveloping the sphere of light. The interaction between the glass dome and the central light source provides pleasant ambient light wherever it is placed. Steel base Ø 20 cm; stem in steel tubing Ø 14 mm finished in ribbed Epoxy satin black lacquer RAL 9005 topped with a round mouth-blown opal glass shade Ø 12cm which accommodates the LED bulb. The shade is topped by a second half-spherical dome in grey mass-tinted transparent mouth-blown glass. Black textile cable. Black foot-operated switch. 5W G9 LED bulb; 450 lumens; colour temperature 2,700 K (warm white).