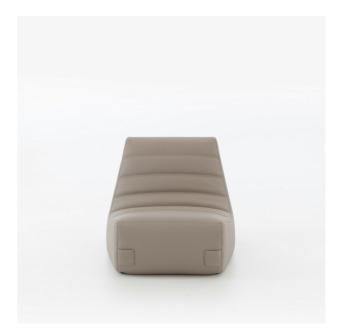

### SETTEE OUTDOOR

#### Dimensions

Height 680 mm Width 2,200 mm Depth 1,000 mm Seat height 340 mm Weight 39.5 kg Seats 3 places