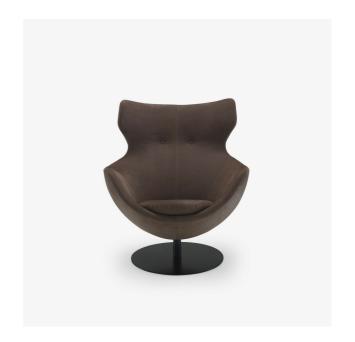

## **ARMCHAIR**

#### **Dimensions**

Height 1,000 mm Width 880 mm Depth 890 mm Seat height 460 mm Weight 38.5 kg Seats 1 place

#### STRUCTURE

Steel wire structure clad with injected polyurethane foam. Clad in polyester quilting 110 g/m2. Swivel base in 8mm thick steel, epoxy satin black lacquer.

## COMFORT

The interior of the armchair is entirely clad in high resilience polyurethane Bultex foam (38

kg/m3 - 2,8 kPa). Clad in polyester quilting 110 g/m2. The seat cushion is made of high resilience polyurethane Bultex foam (36 kg/m3 - 2,8 kPa). Clad in polyester quilting 110 g/m2.

MAKING-UP

Twin-needle stitching on the back. Cover may be removed by a professional.