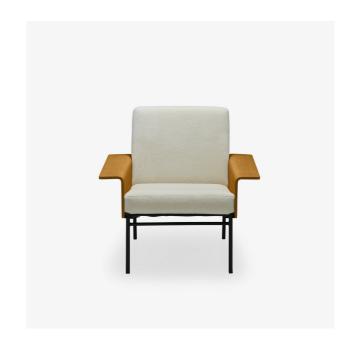

#### **ARMCHAIR**

#### **Dimensions**

Height 770 mm Width 840 mm Depth 840 mm Seat height 430 mm Weight 18.7 kg Seats 1 place

#### STRUCTURE

Back composed of plywood panels clad with polyurethane foam and 110 g/m² polyester quilting. Mechanically-soldered base in Epoxy black lacquer finish. Armrests in moulded beech plywood with stained ash veneer.

COMFORT

Suspension of seat via elastic webbing. The seat and back are made of high resilience polyurethane Bultex foam (38 kg/m $^3$  - 3,6 kPa and 38 kg/m $^3$  - 2,8 kPa). 110 g/m $^2$  polyester quilting.