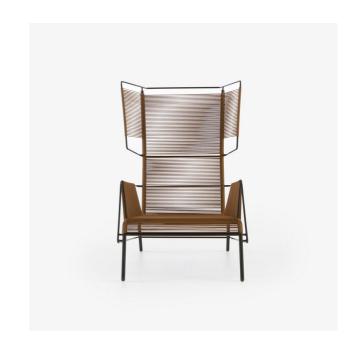

## ARMCHAIR TABAC INDOOR / OUTDOOR

#### Dimensions

Height 1,125 mm Width 735 mm Depth 880 mm Seat height 340 mm Weight 21 kg Seats 1 place

#### CONSTRUCTION

Structure and base in sanded black-lacquered steel with anti-corrosion treatment, finished in anti-UV treated black polyester lacquer. Protective gliders.

## COMFORT

Seat and back woven with 350 m of mass-dyed, anti-UV treated polypropylene cord. A

seat/lumbar cushion in high resilience Bultex foam may be ordered as an option. This cushion is fitted with black cords with which it can be tied to the armchair frame to hold it in place.

## **FABRICS**

Sructure in black lacquered steel with grey, black or tobacco-coloured cord.