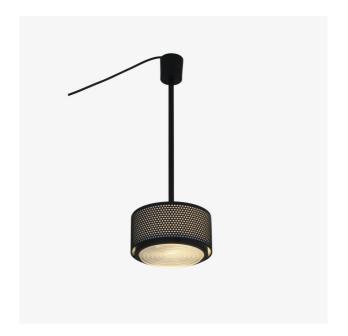

## Description

Its silhouette will float above a low table or dining table, thanks to a metal piece which is as long as the adjustable cable. Created by Pierre Guariche in 1955, this model comprises a perforated metal grille and an authentic Fresnel lens, through which the light is diffused. Suspended light composed of a cylinder in painted, perforated steel (body and black stem). Support for lens in painted aluminium. Fresnel lens in pressed glass. Dimmer. Supplied with 1 x 9 W - E27 standard LED 330° bulb - 2700 K - 806 Lumens. Supplied equipped with a 3 m cable and aluminium ceiling fitting for 3G1.5 cable - class 1 - supply 220-240V 50/60Hz.