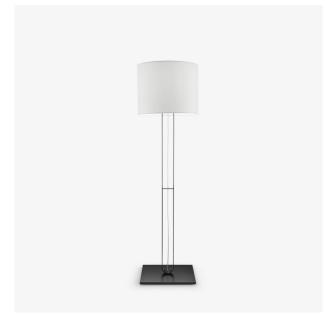

## FLOOR STANDARD LAMP U-TURN

Designer Eric Jourdan

> Dimensions Height 1,760 mm | Diameter 500 mm | Weight 15 kg

## Description

With U-Turn, Eric Jourdan wanted to create a style of floor lamp in the pure tradition of the French arts décoratifs. If it could seem classic at first glance, it is not short of originality, as much in its U-shaped form as in its name : a contemporary invitation to dive back into French tradition. Floor lamp with metal base in Epoxy satin black (RAL 9004) lacquered steel. Square base 45 x 45 cm, thickness 15 mm. Cylindrical shade (Ø 50 H 40 cm) in gris clair-coloured chintz. Transparent PVC cable. Transparent foot switch. Supplied with 1 x 330° 20W E27 LED globe bulb Ø 120 mm, colour temperature 2,700 K (warm white), 2,000 Lumens.