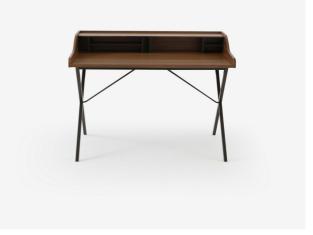

## Description

Within the Ligne Roset collection, this graceful apartment desk with its feminine allure complements the Tanis desk (1954 / 2008), the appearance of which is more masculine and severe. Desk with work surface, chests and edging in panels of particleboard and MDF. Cross-shaped base in Epoxy lacquered tubular steel. Finish: top and edging finished in natural walnut veneer; feet and chests in satin-finish chocolat lacquer.