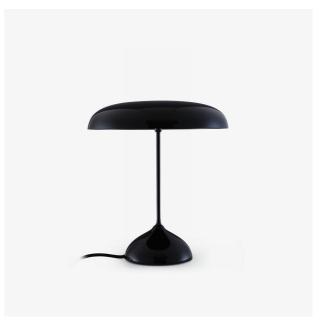

## TABLE LAMP SITAR

Designer Christian Werner

Dimensions
Height 315 mm | Diameter 280 mm | Weight 3.2 kg

## Description

The name Sitar suits this superb table lamp perfectly: the depth and brilliance of the black finish of its shade and base bring a note of luxury, much like the sitar itself, which is often finished in precious materials. Here, Christian Werner celebrates nostalgia through his extremely refined design and the nobility of his chosen materials, black mouth-blown glass. Table lamp with weighted base (Ø 13.5 cm) and shade (H 6 - Ø 28 cm) in mass-coloured mouth-blown black glass. Stem (Ø 8 mm) in black lacquered steel. Black textile cable and manual switch. Supplied with 3 x 3W G9 220V LED bulbs, colour temperature 3,000 K (warm white).