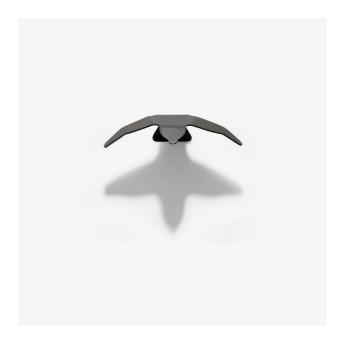

## **Description**

Envolée is a figurative metal hook in the form of a bird in flight. The positions of the wings, either uplifted or angled downwards, give two shapes of hook which will enable not only light pieces of clothing to be hung up, but also heavier pieces (e.g. a coat) without bending the hook out of shape. It is recommended that one creates a real 'installation' by fixing multiple hooks to the wall and making a play with their various shapes and/or finishes to create one's own personal flock of birds. One could thus decorate one's entrance hall, corridor or even bathroom in a fresh, poetic way. Metal hooks. Fixed to the wall by a central screw and two lateral grips. Both hooks, "Up or Down" are offered in a choice of matt black lacquered steel or gloss brass.