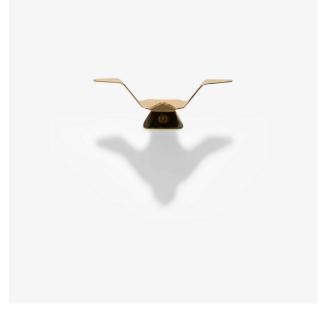

## 1 HOOK UP BRASS ENVOLEE

Designer Studio Fluye.

Dimensions Height 70 mm | Width 153 mm | Depth 86 mm | Weight 0.45 kg

## Description

Envolée is a figurative metal hook in the form of a bird in flight. The positions of the wings, either uplifted or angled downwards, give two shapes of hook which will enable not only light pieces of clothing to be hung up, but also heavier pieces (e.g. a coat) without bending the hook out of shape. It is recommended that one creates a real 'installation' by fixing multiple hooks to the wall and making a play with their various shapes and/or finishes to create one's own personal flock of birds. One could thus decorate one's entrance hall, corridor or even bathroom in a fresh, poetic way. Metal hooks. Fixed to the wall by a central screw and two lateral grips. Both hooks, " Up or Down " are offered in a choice of matt black lacquered steel or gloss brass.