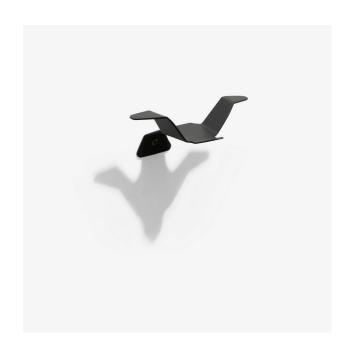

## Description

Envolée is a figurative metal hook in the form of a bird in flight. The positions of the wings, either uplifted or angled downwards, give two shapes of hook which will enable not only light pieces of clothing to be hung up, but also heavier pieces (e.g. a coat) without bending the hook out of shape. It is recommended that one creates a real 'installation' by fixing multiple hooks to the wall and making a play with their various shapes and/or finishes to create one's own personal flock of birds. One could thus decorate one's entrance hall, corridor or even bathroom in a fresh, poetic way. Metal hooks. Fixed to the wall by a central screw and two lateral grips. Both hooks, "Up or Down" are offered in a choice of matt black lacquered steel or gloss brass.