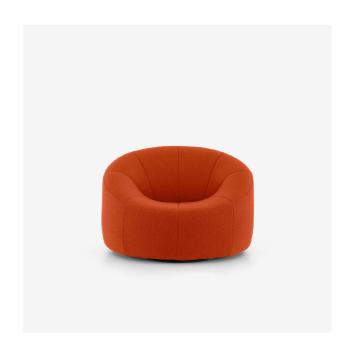

# **SWIVELLING ARMCHAIR PUMPKIN**

Pierre Paulin

#### **Dimensions**

Height 700 mm | Width 1,050 mm | Depth 830 mm | Seat height 370 mm | Seats 1 place | Weight 47.5 kg

#### CONSTRUCTION

Base and mid-section in polyether foam 30 kg/m3 - 3,0 kPa, resting on a thermoformed ABS base.

# COMFORT

Seat and bucket-style enveloping back in moulded polyurethane foam 35 kg/m³ - 3.2 kPa with a 'comfort' layer in the same foam.

# **COVERS**

A monocolour model, which may be made up in either fabric or hide. Coloured wools chime perfectly with the spirit of Pumpkin.