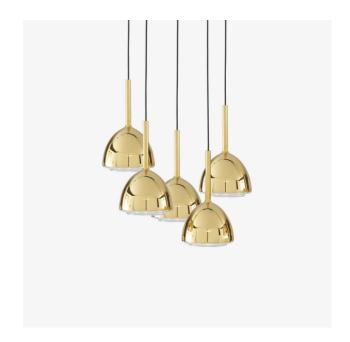

# SUSPENDED CEILING LIGHT 5 CABLES BRASS BELL

# Description

Borosilicate glass, having a low coefficient of thermal expansion, is less sensitive to temperature shocks. A warm alliance of copper and zinc, brass is the only metal capable of imitating gold. It is noted for its colour, which varies from pink to yellow. When unlit, the shade is golden brass in appearance. When illuminated, the brass-coated glass becomes transparent, with the bulb becoming visible in a surprising hologram effect. 5-cable suspended light with 5 shades H 29.5 cm / Ø 16.5 cm in semi-transparent brass-coloured borosilicate glass. Epoxy satin black lacquered ceiling fitting H 4,5 – Ø 38 cm. Round black PVC cable (150 cm). Supplied with 5 x 5 W Gu10 dichroic full glass LED bulbs (not dimmer) - angle of diffusion 32°, Colour temperature 2700K (warm white), 400 Lumens.