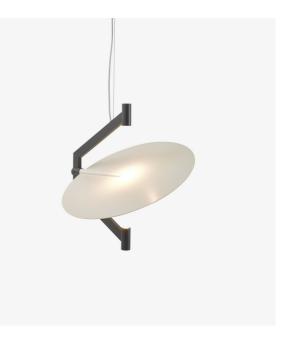

## SUSPENDED CEILING LIGHT SKIA

Dimensions Height 1,935 mm | Width 440 mm | Depth 480 mm | Weight 4 kg

## Description

Steel structure (H 46 cm) finished in gris plomb lacquer. Aluminium reflector Ø 44 cm finished in iridescent Epoxy white lacquer. 150 cm metal wire with 'coulistop'. Transparent PVC cable. Ceiling fitting H 3.5 cm Ø 13 cm finished in ribbed satin white lacquer. The suspended light is equipped with 2 x 6.6 W LED modules, emitting a total of 1,180 Lumens or the equivalent of an 86W incandescent bulb, colour temperature 2,850 K (warm white). LED driver (inside ceiling fitting). The same version runs on both 220V and 110V.