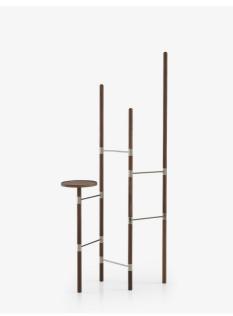

### Description

The Estenda coat rack adopts a radically opposite approach: the stems/hooks and linkingbars remain visible and are there for hanging clothing, trousers and even resting objects on its round trinket-holder surface. It must be said that the nobility of the materials used, solid walnut and brass-plated or nickel-plated steel, does not incline one to conceal them! Structure and stems Ø 30 mm, circular surface Ø 22 cm in natural varnished solid American walnut. Linking-pieces in nickel-plated steel. Height-adjustable gliders/jacks for added stability.