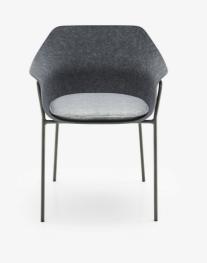

# CARVER CHAIR ANTHRACITE METAL BASE ETTORIANO

#### Dimensions

Height 800 mm | Width 615 mm | Depth 565 mm | Seat height 470 mm | Seats 1 place | Weight 7.5 kg

# **Technical characteristics**

CONSTRUCTION Base in sanded/textured anthracite lacquered steel.

### COMFORT

Moulded seat/back shell (+ armrests in the case of the bridge) made from 12 mm thick grey PET obtained by pressing together 3 layers of 10 mm thick felt (150 g/m<sup>2</sup>). PET felt is an ecological material which comes thanks to the recycling of plastic bottles.