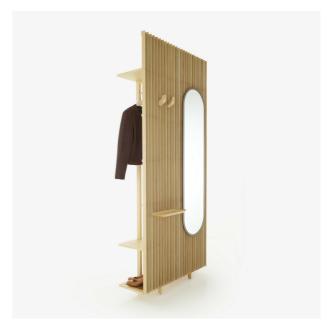

## CLOTHES STORAGE MARECHIARO

Designer Philippe Nigro

Dimensions Height 2,300 mm | Width 1,000 mm | Depth 330 mm | Weight 50 kg

## Description

This clothes storage is completing the Marechiaro range. Available as "clothes storage only" or "clothes storage + mirror" and can have the options of a shelf and/or coat hooks to complete the unit. The system is a screen-cabinet for the entrance which on one side is aimed at positioning a mirror, a tablet, leaving the keys or mobile phone and hanging a light coat or a bag, and on the other side is a screen made up of wooden slats assembled in openwork to maintain a certain transparency : a real dressing to hide coats and shoes. The rear module includes 2 hanging rails, and 3 shelves including a low one covered with a mat to place shoes. The unit must be fixed to the wall (a wall fixing system is supplied with each order).