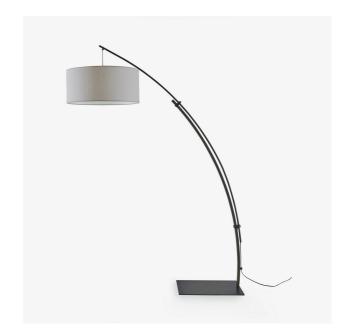

# FLOOR STANDARD LAMP OUVERTURE 2.0

## **Description**

Floor standard lamp is the revisitation of a best-seller with a new finish and above all a new lampshade. Ouverture 2.0 is composed of a base, a stem and telescopic arm in satin dark bronze lacquered steel. The lampshade is made of linen. Base  $53 \times 34$  cm 8 mm thick; stem and telescopic arm in epoxy satin dark bronze lacquered steel. Lampshade Ø 60 cm H = 27 cm in natural linen. Black PVC electrical cable. Black foot switch. LED bulb  $330^{\circ}$  20W E27 globe Ø 120, 2700 K (warm white) 2000 Lumens, subject to ECL. Advice for installation and adjustments, first choose the position of the lamp and the stem, then place the power cable by inserting it into the blocking system and close it.