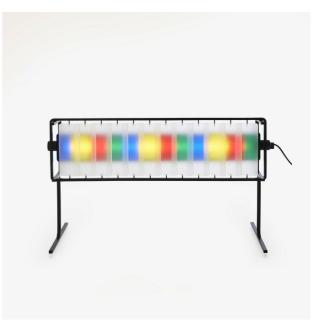

## TABLE LAMP AILLEURS

Designer Arthur Van-Poucke

Dimensions Height 290 mm | Width 550 mm | Depth 200 mm | Weight 2 kg

## Description

The base is made of laser-cut steel, in satin black Epoxy lacquer finish. Ailleurs is composed of a first row of coloured translucent PMMA\* (blue - red - green & yellow) which colours the light emitted by the LED strip. A second row of sandblasted PMMA cutouts that can rotate on their axis modulate the light output by mixing/merging the colours according to their tilt. The electrical cable is in black PVC with a black manual switch. The LED strip is 45 cm long for a total power of 4.5 W releasing 540 Lumens, colour temperature 3000K (warm white). Interchangeable LED light fixture. Plug-in power supply: 17W - 24 V