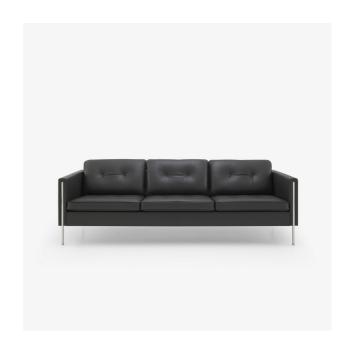

#### **Dimensions**

Height 730 mm | Width 2,210 mm | Depth 830 mm | Seat height 420 mm | Seats 3 places | Weight 80 kg  $\,$ 

## CONSTRUCTION

Panels of 3-layer particleboard and panels of multi-ply reinforced by a mechanically-soldered steel seat structure clad in polyether foam. Base with visible armrest insert in square-section steel in a brilliant-chromed or gloss black-chromed finish.

#### COMFORT

Individually-sprung seats with steel wires suspended on steel Pullmaflex springs. Seat cushions in multi-density high resilience polyurethane Bultex foam, dominant 38 kg/m - 3.6 kPa clad in a layer of  $300 \text{ g/m}^2$  polyester quilting.

## MAKING-UP

Baguette seams on structure and armrests. Seat cushions quilted with 4 buttons; back cushions quilted with 2 buttons. Outline of seat and back cushions highlighted by piping.

**COVERING MATERIALS** 