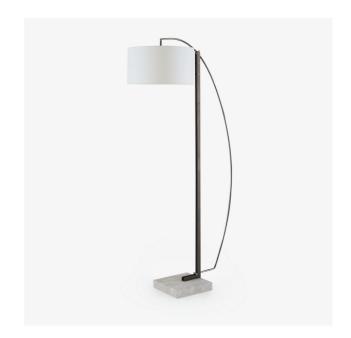

# FLOOR STANDARD LAMP MAMA XXL

#### **Dimensions**

Height 2,310 mm  $\,$  | Width 480 mm  $\,$  | Depth 2,120 mm  $\,$  | Weight 30 kg

### **Description**

Bestseller revisited in an XXL version. The dimensions have been homothetically increased by +20% compared to the standard version. The  $34 \times 30.5 \times 6.3$  cm base is made of closed-pore travertine, covered with a water-repellent treatment. The structure is made of laser-cut steel and is coated with a satin epoxy dark-bronze lacquer, while the telescopic arm is made of black chromed steel. Lampshade Ø 48 cm H = 26 cm in natural coloured raw cotton. Transparent PVC electrical cable. Transparent foot switch. LED bulb  $330^{\circ}$  18W E27 globe Ø 120, 2700 K (warm white) 2000 Lumens, subject to ECL. Dimensions in closed position: I = 48 cm D = 88 cm H = 194 cm Dimensions in open position: L = 48 cm D = 212 cm H = 233 cm