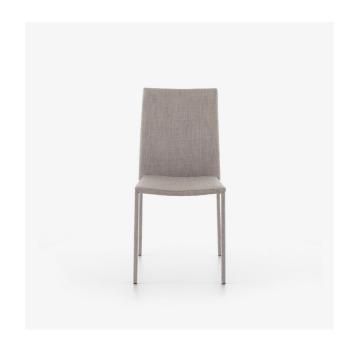

## CHAIR GREY SLIM CHAIR

## **Dimensions**

Height 885 mm | Width 450 mm | Depth 555 mm | Seat height 450 mm | Seats 1 place | Weight 5.07 kg

## **Description**

Chair with steel structure clad in a layer of polyether foam, density 43 kg/m3 - 4.1 kPa, entirely upholstered in 100 % polyester fabric. To clean fabric: Felt tip pen: alcohol-based stain remover. In case of halo: K2R stain remover. Machine or food grease: K2R stain remover. For more stubborn stains: chimiprène solvent or similar. Blood: Rub marks before cleaning. Clean with soapy water. If the stain persists, clean with diluted alcohol and rinse with clear water.