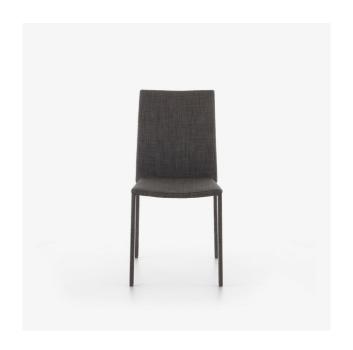

## CHAIR ANTHRACITE SLIM CHAIR

## Description

Chair with steel structure clad in a layer of polyether foam, density 43 kg/m3 - 4.1 kPa, entirely upholstered in 100 % polyester fabric. To clean fabric: Felt tip pen: alcohol-based stain remover. In case of halo: K2R stain remover. Machine or food grease: K2R stain remover. For more stubborn stains: chimiprène solvent or similar. Blood: Rub marks before cleaning. Clean with soapy water. If the stain persists, clean with diluted alcohol and rinse with clear water.