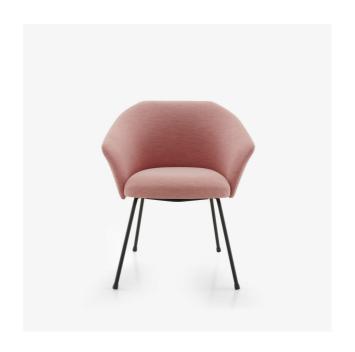

# CARVER CHAIR CM 145

#### **Dimensions**

Height 730 mm | Width 640 mm | Depth 590 mm | Seat height 470 mm | Seats 1 place | Weight 8 kg

### CONSTRUCTION

Back shell in moulded beech multi-ply, seat made up of multi-ply panels. Tubular steel base Ø16 mm Epoxy matt black lacquer.