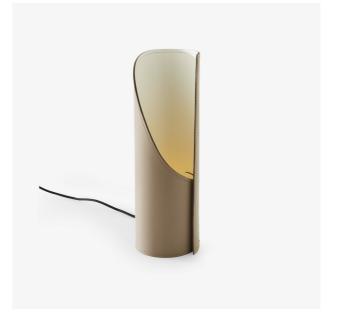

## TABLE LAMP TORTORA 360

Designer Colombe Faber

Dimensions
Height 410 mm | Diameter 145 mm | Weight 2 kg

## Description

360 comes from a research on a durable lamp, made from recycled materials and which would roll up like a textile. Synderme is the main material of this lamp : recycled leather, made from leather scraps (from leather goods and shoes), compressed and mixed with latex and a binder. The metal structure of this table lamp is surrounded by synderme rolled on itself binded by a beautiful overstitching. This lamp, which provides soft, subdued lighting, will be ideal for a bedroom or an office. Available in 2 colours of synderme : Gris ardoise, white interior - Fauve tortora, white interior. Full glass LED bulb 3.5W E27 spherical, colour temperature 2700 K (warm white), 370 Lumens.