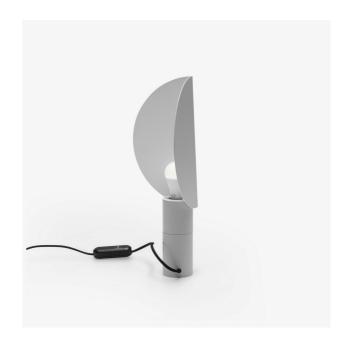

# TABLE LAMP WHITE PAPYRUS PLEEYEAH!

#### **Dimensions**

Height 450 mm | Width 210 mm | Depth 105 mm | Weight 2.85 kg

## **Description**

Steel base, steel lampshade folded in the height and adjustable in order to direct the luminous flux. The lampshade, completely opaque, shields the bulb behind, creating indirect lighting. The lamp illuminates the wall in front of which it has been placed. Available in two monochrome versions: satin epoxy chocolate lacquer RAL 8019 or satin epoxy white papyrus lacquer. Inside of the lampshade in satin epoxy white lacquer. Black textile cable. Black manual switch/dimmer. Standard 15W E27 LED bulb, colour temperature 2700K (warm white) 1500 lumens.