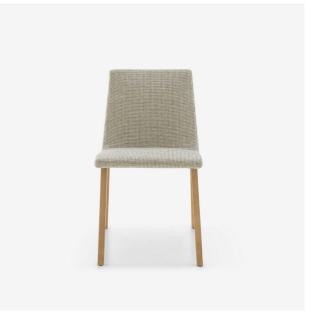

# CHAIR WOODEN BASE TV

Designer

**Pierre Paulin** 

#### Dimensions

Height 830 mm | Width 480 mm | Depth 570 mm | Seat height 480 mm

# **Technical characteristics**

CONSTRUCTION

Seat/back assembly in mechano-soldered steel. Feet in tubular steel ø 16 mm finished in satin-finish black lacquer or brilliant chrome or in stained ash.

## COMFORT

Pullmaflex suspension on seat. Seat and back in overmoulded polyurethane foam 50 kg/m3 - 6.3 kPa.

## MAKING-UP

Baguette stitch detailing except GENTLE. Covers of upholstered chair are held in place with velcro, and are removable.

#### FABRICS

Any covering materials may be used (NB except technical impossibilities).

More information on www.ligne-roset.com

© Ligne Roset 2025