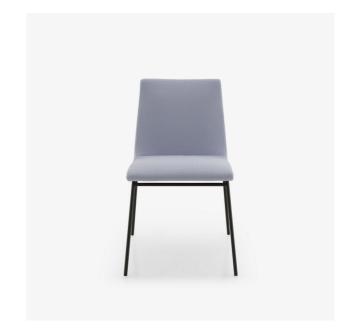

# CHAIR METAL BASE TV

#### **Dimensions**

Height 830 mm | Width 480 mm | Depth 570 mm | Seat height 480 mm

#### CONSTRUCTION

Seat/back assembly in mechano-soldered steel. Feet in tubular steel Ø 16 mm finished in satin-finish black lacquer or brilliant chrome or in stained ash.