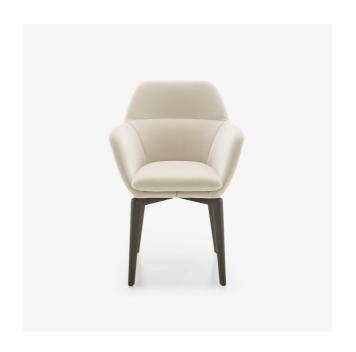

## CARVER CHAIR AMÉDÉE

## **Dimensions**

Height 850 mm | Width 590 mm | Depth 610 mm | Seat height 480 mm

## **Technical characteristics**

CONSTRUCTION: Structure in steel wire clad in injected foam. Base in solid black or anthracite-stained beech; or rotating 4-branch base; or rotating 5-branch base with jack. Structure of seat in 3-layer particleboard.

COMFORT: Back and armrests are in injected polyurethane foam (35 kg/m3 - 3.2 kPa). Seat is in high resilience polyurethane Bultex foam (48 kg/m3 - 7.1 kPa et 38 kg/m3 - 3.6 kPa).

MAKING-UP: Cover of back and seat quilted with 110 g/m² polyester. 5 mm baguette stitch detailing on back, armrests and seat; twin needle stitching on rear of back. Cover may be removed by a professional.