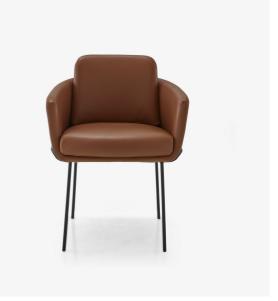

# CARVER CHAIR METAL BASE TADAO

Designer

Eric Jourdan

#### Dimensions

Height 825 mm | Width 475 mm | Depth 530 mm | Seat height 480 mm

#### CONSTRUCTION

Structure of chair - seat/back shell in moulded beech multi-ply. Bridge - back and armrest structure in mechanically-soldered steel clad in injected polyurethane foam.

## COMFORT

Polyurethane foam 50 kg/m3 - 3.9 kPa covered in polyester quilting 110 g/m<sup>2</sup> in the case of the chair. In the case of the bridge, the seat cushion is in high resilience polyurethane foam 42 kg/m3 - 4.8 kPa; back cushion is in sheet of ABS and high resilience polyurethane foam 38 kg/m3 - 3.6 kPa. All covered in polyester quilting 110 g/m<sup>2</sup>.