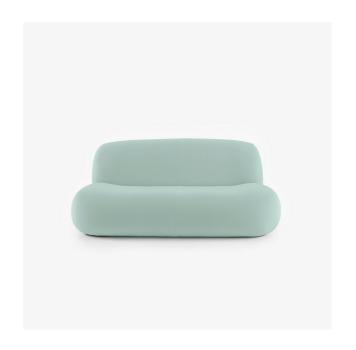

## MEDIUM SETTEE PUKKA

Yabu Pushelberg

## **Dimensions**

Height 710 mm | Width 1,800 mm | Depth 1,030 mm | Seat height 360 mm | Seats 3 places | Weight 35.3 kg

## **Technical characteristics**

CONSTRUCTION: Foams of various densities and a base of high resilience polyurethane foam (48 kg/m3 - 7.1 kPa).

COMFORT: The back is composed of high resilience polyurethane Bultex foam (26 kg/m3 - 1.4 kPa) clad in ultra-flexible polyurethane foam (50 kg/m3 - 1.8 kPa). The seat is composed of high resilience polyurethane Bultex foam (38 kg/m3 - 3.6 kPa et 38 kg/m3 - 2.8 kPa) clad in ultra-flexible polyurethane foam (50 kg/m3 - 1.8 kPa)