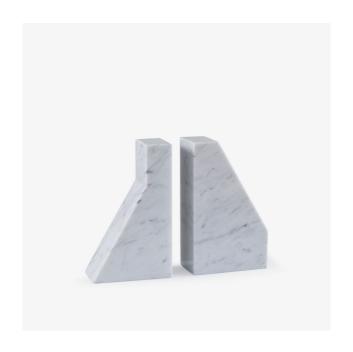

## Description

These bookends made from a block of Carrara marble are water jet cut then hand polished. Each piece is a work of art in itself, with the ability to be laid in a number of ways. They also work like pieces of a puzzle, interlocking perfectly with one another. The above-indicated dimensions are those of each block (each weighing 11 kg). The overall dimensions of the 2 blocks when interlocked are H 25 x W 20 x thickness 8 cm.