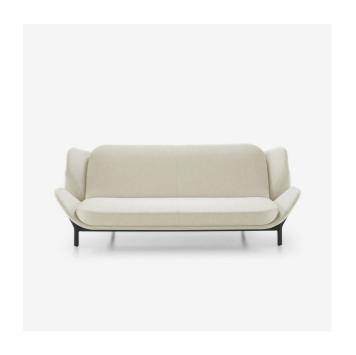

# BED SETTEE WITH 2 ARMS CLAM

**Dubreil & Pilato** 

### **Dimensions**

Height 890 mm  $\mid$  Width 2,420 mm  $\mid$  Depth 1,050 mm  $\mid$  Seat height 400 mm  $\mid$  Seats 3 places  $\mid$  Weight 114.5 kg

### CONSTRUCTION

Two mechanically-soldered frames linked by 3 sets of articulated ratchets. Armrests with structures in soldered tubing clad in injected foam. Armrests and structure clad in 100g/m² polyester quilting. Metal structure of base finishes in Epoxy black lacquer and clad in stained solid wood.

# COMFORT

The seat and back are identically composed of high resilience polyurethane Bultex foam (38 kg/m $^3$  - 3.6 kPa) and (36 kg/m $^3$  - 2.8 kPa). Clad in 100g/m $^2$  polyester quilting. Parallel sleep platform 136 x 190, with optional mattress protector. Optional: 2 cushions filled with polyester fibres.