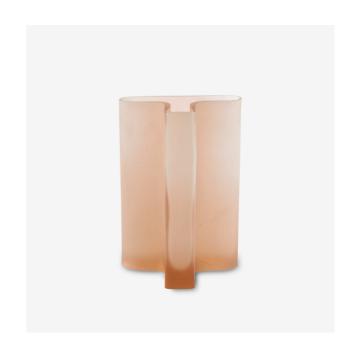

## **Description**

The T vase is a beautiful piece of craftsmanship made from glass which is first blown. One of the branches of the 'T' takes the vase, with the others supporting stems or branches. Vases may be interlocked to create a compact group, made yet more interesting by the fact that T is available in 3 soft, harmonious and easily associable colourways. These vases required two years of development since their original shape is achieved thanks to a complex procedure: the glass is blown onto a platform whilst the mould is rotated. This technique requires great dexterity and must be done very rapidly. Each piece is unique and all vases are signed by the designer. Vase mouth-blown tinted glass, with a frosted finish on both interior and exterior.