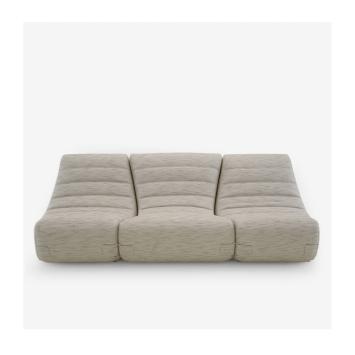

# SETTEE OUTDOOR SAPARELLA

**Michel Ducaroy** 

#### **Dimensions**

Height 680 mm | Width 2,200 mm | Depth 1,000 mm | Seat height 340 mm | Seats 3 places | Weight 39.5 kg

### CONSTRUCTION

Base and sides in polyether foam 28kg/m3 - 4.8kPa. The three items sit on a ventilated Batyline-type fabric. Water runs off naturally thanks to the convex shape of the seat.

### COMFORT

Seat and back made from high resilience polyurethane Bultex foam (36kg/m3 - 3.2 kPa), clad in a comfort layer of high resilience polyurethane Bultex foam (38 kg/m3 - 3.6 kPa).

## MAKING-UP

Water-resistant inner liner, guaranteeing that each item is waterproof. Cover quilted with 200g/m² polyester. 5mm baguette stitch. Removable covers.