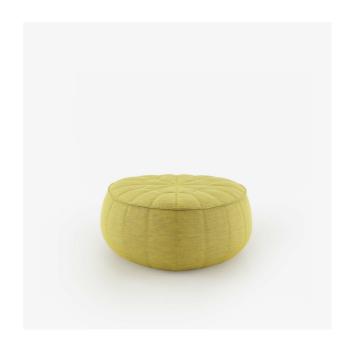

# FOOTSTOOL OUTDOOR COMPLETE ITEM OTTOMAN

#### **Dimensions**

Width 890 mm  $\mid$  Depth 800 mm  $\mid$  Seat height 370 mm  $\mid$  Seats 1 place  $\mid$  Weight 10 kg

#### CONSTRUCTION

Base & edges in polyether foam 28 kg/m3 - 4.8 kPa. The outdoor armchair is only available in fixed version. Base in thermoformed ABS.

### COMFORT

Tub-shaped enveloping seat and back made from moulded polyurethane foam 35 kg/m3 - 3.2 kPa, with a comfort layer in high resilience polyurethane Bultex foam (38 kg/m3 - 3.6 kPa).