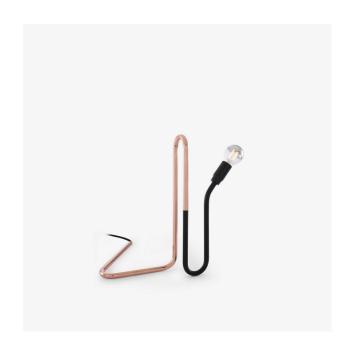

### **Dimensions**

Height 325 mm | Width 380 mm | Depth 170 mm | Weight 1.35 kg

# Description

Ondule is a table lamp with an undulating silhouette: its radiance contrasts with the objects it comes across as it meanders across surfaces conducting light. Its sinuous lines are the result of formal and experimental research into copper tubing. The properties of this material enable us to trace out curves thanks to the technique with which the tubing is bent. The duality between the matt black and the copper colour accentuates its asymmetrical geometry as well as its capacity to be angled as necessary. Table lamp comprising a bent tube (Ø 12 mm), partly finished in Epoxy satin black lacquer and partly copper plated. Black textile cable and manual switch. Supplied with 1 x 4W E14 silver-crowned LED bulb, colour temperature 2,700 K (warm white).