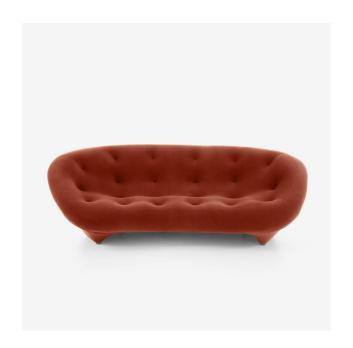

# LARGE SETTEE HIGH BACK PLOUM

#### **Dimensions**

Height 840 mm  $\mid$  Width 2,500 mm  $\mid$  Depth 1,240 mm  $\mid$  Seat height 390 mm  $\mid$  Seats 3 places  $\mid$  Weight 91.5 kg

## COMFORT

Integral seat in high resilience polyurethane Bultex foam  $48 \text{ kg/m}^3$  - 3.6 kPa; integral back in Bultex foam  $36 \text{ kg/m}^3$  - 1.4 kPa with comfort layer in hyperflexible polyurethane foam  $30 \text{ kg/m}^3$  - 1.8 kPa. Comfort is reinforced by the nature of the fabric used: a double-layer quilted weave, quilted by points of stitching.

### MAKING-UP

Cover made from a woven fabric generously quilted and quilted by points of stitching.

Cover may be removed by an upholsterer. Important: items upholstered in MOBY have no diagonal stitching in the four inside corners of the seat/back section and have just one zip closure on the rear of the back.