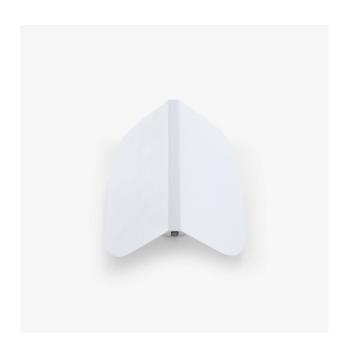

# **Description**

Pivot is a wall light which associates freedom of use with simplicity of production. The idea arose from the observation that LED light is often unidirectional and without warmth. Made from lacquered sheet metal and given volume by three folds, it may easily be mounted on its wall support and then turned on its axis to offer more or less directed light. Directional shade in satin white lacquered folded steel. Transparent cable. Transparent manual switch. 50 cm LED ribbon gives a total power of 6 W, emitting 627 Lumens (the equivalent of a 55 W incandescent bulb). Colour temperature 3,000 K (warm white). May be wired directly into a wall or hung on a wall with the cord draping downwards and plugged into a socket.