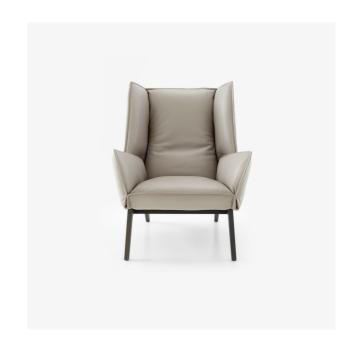

# ARMCHAIR TOA

#### **Dimensions**

Height 1,070 mm | Width 820 mm | Depth 920 mm | Seat height 460 mm | Seats 1 place | Weight 30 kg

### CONSTRUCTION

Base in black-stained solid ash, reinforced by two mechanically-soldered steel frames on the seat and back. Protective gliders.