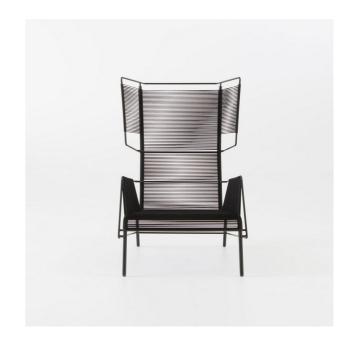

# ARMCHAIR BLACK INDOOR / OUTDOOR FIFTY.

#### CONSTRUCTION

Structure and base in sanded black-lacquered steel with anti-corrosion treatment, finished in anti-UV treated black polyester lacquer. Protective gliders.

### COMFORT

Seat and back woven with 350 m of mass-dyed, anti-UV treated polypropylene cord. A seat/lumbar cushion in 'Dry-Feel' foam may be ordered as an option. This foam has a completely open cellular structure which facilitates the evacuation of humidity, thus reducing the drying time and thus avoiding the development of mildew. This cushion is fitted with black cords with which it can be tied to the armchair frame to hold it in place.

### **FABRICS**

Sructure in black lacquered steel with grey, black or tobacco-coloured cord.