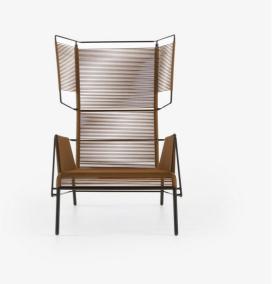

# ARMCHAIR BROWN INDOOR / OUTDOOR FIFTY.

#### Dimensions

Height 1,125 mm | Width 735 mm | Depth 880 mm | Seat height 340 mm | Seats 1 place | Weight 21 kg

#### CONSTRUCTION

Structure and base in sanded black-lacquered steel with anti-corrosion treatment, finished in anti-UV treated black polyester lacquer. Protective gliders.

## COMFORT

Seat and back woven with 350 m of mass-dyed, anti-UV treated polypropylene cord. A seat/lumbar cushion in 'Dry-Feel' foam may be ordered as an option. This foam has a completely open cellular structure which facilitates the evacuation of humidity, thus reducing the drying time and thus avoiding the development of mildew. This cushion is fitted with black cords with which it can be tied to the armchair frame to hold it in place.

## FABRICS

Sructure in black lacquered steel with grey, black or tobacco-coloured cord.

More information on www.ligne-roset.com

© Ligne Roset 2025