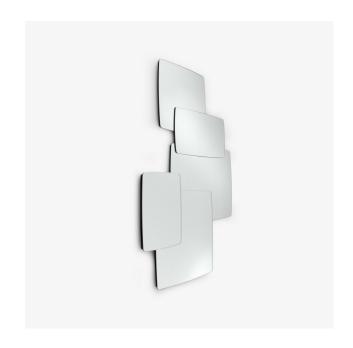

# MIRROR BISCUIT

## **Description**

Amalgamation of mirrors of various dimensions to create one large and highly original mirror which would not look out of place in a hallway, above a contemporary fireplace, or even in a bathroom. Superimposition of mirrors glued to a panel of black lacquered MDF, the rear of which is equipped with a fixing system which enables the mirror to be hung either vertically or horizontally. The above-indicated dimensions relate to the mirror in horizontal position.